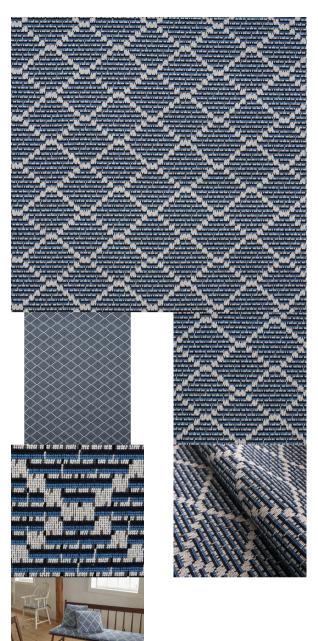

## What makes it special

Berg Epingle in indigo is Stephanie Seal Brown's elegant textural take on a traditional trellis pattern. Featuring a unique diamond weave and soft loop pile, this handsome geometric pattern is a shoo-in for your next upholstery project.