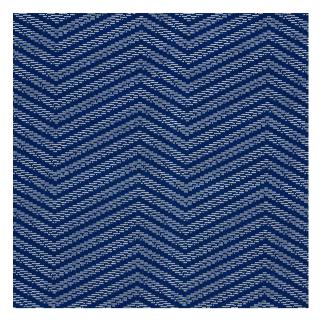

# SPARRE ÉPINGLÉ

Color: COBALT

SKU No: 80981

#### What makes it special

Sparre Epingle in cobalt is Stephanie Seal Brown's exquisite, textural take on a traditional chevron pattern. Featuring a unique weave of alternating wide and narrow zig-zag stripes, this fabric is soft, sturdy and perfectly suited for upholstery.