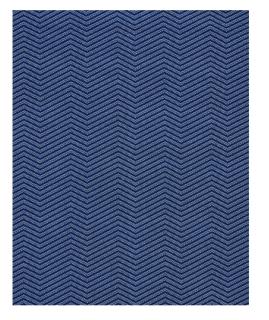

# SPARRE ÉPINGLÉ

Color: COBALT

SKU No: 80981

#### What makes it special

Sparre Epingle in cobalt is Stephanie Seal Brown's exquisite, textural take on a traditional chevron pattern. Featuring a unique weave of alternating wide and narrow zig-zag stripes, this fabric is soft, sturdy and perfectly suited for upholstery.