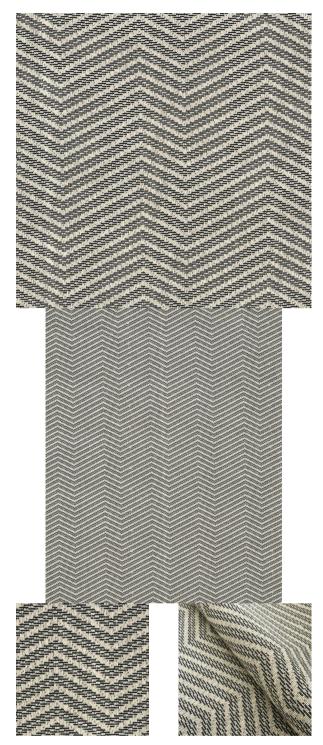

## SPARRE ÉPINGLÉ

Color: IVORY

SKU No: 80980

What makes it special

Sparre Epingle in ivory is Stephanie Seal Brown's exquisite, textural take on a traditional chevron pattern. Featuring a unique weave of alternating wide and narrow zig-zag stripes, this fabric is soft, sturdy and perfectly suited for upholstery.

## SIZING & MEASUREMENT

| Horizontal Repeat                      | 26 3/4" (68CM)                          |
|----------------------------------------|-----------------------------------------|
| Item Width<br>Match                    | 53 1/2" (136CM)<br>STRAIGHT             |
|                                        |                                         |
| CONTENT & FINISH                       |                                         |
| Content                                | 91% COTTON, 9%                          |
|                                        | POLYESTER                               |
| Light Fastness                         | 40 HOURS                                |
| OTHER DETAILS                          |                                         |
| Country of Finish                      | BELGIUM                                 |
| Country of Origin                      | BELGIUM                                 |
| Collection                             | STEPHANIE SEAL                          |
|                                        | BROWN                                   |
| Have a question?                       |                                         |
| Give us a call at <b>1 800-523-1</b> 2 | 200 or email us at <u>info@fsco.com</u> |
| Need Hespitelity Grade?                |                                         |