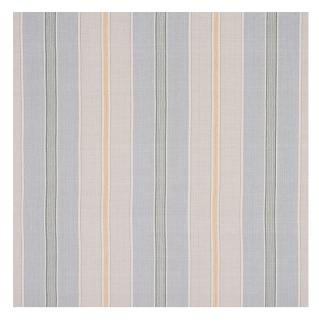

# SCOOP HAND WOVEN STRIPE

Color: BREEZE

SKU No: 80811

11 1/4" (29CM)

47 1/5" (120CM)

STRAIGHT

#### What makes it special

Ethically handwoven in Guatemala, breeze-colored Scoop Stripe is a versatile cotton fabric that infuses a regular repeat with character. Designed by dynamic London-based company A Rum Fellow, the artisanal nature of this textile has a warmth and tactility that sets it apart from machine-made goods.