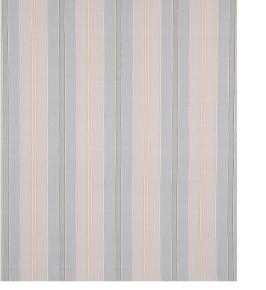

# SCOOP HAND WOVEN STRIPE

Color: BREEZE

SKU No: 80811

11 1/4" (29CM)

47 1/5" (120CM)

STRAIGHT

#### What makes it special

Ethically handwoven in Guatemala, breeze-colored Scoop Stripe is a versatile cotton fabric that infuses a regular repeat with character. Designed by dynamic London-based company A Rum Fellow, the artisanal nature of this textile has a warmth and tactility that sets it apart from machine-made goods.