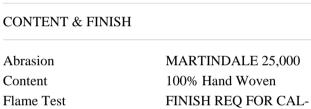

## FABRICS

# SCOOP HAND WOVEN STRIPE

Color: BREEZE

SKU No: 80811

11 1/4" (29CM)

47 1/5" (120CM)

STRAIGHT

#### What makes it special

Ethically handwoven in Guatemala, breeze-colored Scoop Stripe is a versatile cotton fabric that infuses a regular repeat with character. Designed by dynamic London-based company A Rum Fellow, the artisanal nature of this textile has a warmth and tactility that sets it apart from machine-made goods.

## **Product Details**

Horizontal Repeat

Item Width

Match

Content

#### SIZING & MEASUREMENT





117

#### OTHER DETAILS

Country of Finish Country of Origin Collection

**GUATEMALA GUATEMALA** A RUM FELLOW HAND **WOVENS** 

Have a question?

Give us a call at 1 800-523-1200 or email us at info@fsco.com Need Hospitality Grade?

Call us at 646-701-5239 or email us at Hospitality@fsco.com