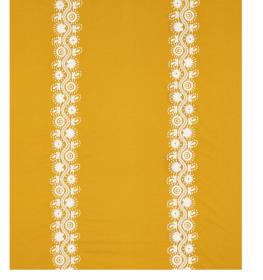

# What makes it special

Inspired by the folkloric embellishments on an antique Ukrainian blouse, Theodora Embroidery in saffron features a pair of vertical floral serpentine stripes stitched on a hand-dyed linen ground. Part of the Cabana collection, this appealing fabric design lends itself to many imaginative applications, whether used selvage to selvage or framed on a chair or pillow.