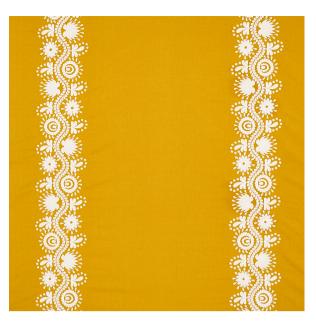

# What makes it special

Inspired by the folkloric embellishments on an antique Ukrainian blouse, Theodora Embroidery in saffron features a pair of vertical floral serpentine stripes stitched on a hand-dyed linen ground. Part of the Cabana collection, this appealing fabric design lends itself to many imaginative applications, whether used selvage to selvage or framed on a chair or pillow.