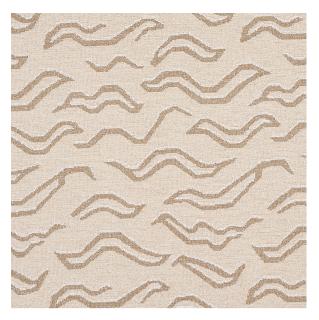

# **KATA**

Color: LIGHT NEUTRAL SKU No: 80681

# What makes it special

An abstract take on a Tibetan tiger pattern, Kata in light-neutral is a fabulous, upholstery weight, flat weave fabric with a little chenille for a soft touch. It is a midscale, allover pattern with subtle tonal variations that create an antiqued look. Also available as a wallpaper.