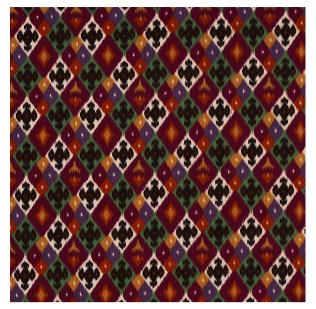

## SASHA DIAMOND IKAT

Color: JADE AND PLUM

SKU No: 80662

#### What makes it special

Part of the Cabana collection, Sasha Diamond Ikat in jade-and-plum is woven the authentic way—as a true warp print—an age-old handmade weaving technique that is painstaking and produces soft variations in look and color that are incomparable. This fine weave, made with 100% cotton yarns, may be small in scale, but it will definitely have a large impact for those in the know.

#### SIZING & MEASUREMENT

| Horizontal Repeat | 5. 1/5" (13CM) |  |
|-------------------|----------------|--|
| Item Width        | 56" (142CM)    |  |
| Match             | STRAIGHT       |  |
| Vertical Repeat   | 7 1/3" (19CM)  |  |
|                   |                |  |

#### **CONTENT & FINISH**

| A 1            |                     |
|----------------|---------------------|
| Abrasion       | MARTINDALE 16,000   |
| Content        | 100% COTTON         |
| Flame Test     | FINISH REQ FOR CAL- |
|                | 117                 |
| Light Fastness | 40 HOURS            |