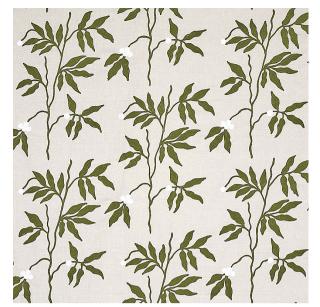

# LILLA EMBROIDERY

Color: OLIVE ON NEUTRAL | SKU No: 80430

#### What makes it special

With uncommonly large (nearly 11") motifs, Lilla Embroidery in olive-on-neutral is a traditional design with modern leanings. The cotton-and-linen fabric is embroidered with a concentric chain stitch that accentuates the stylized shape of the vivid branches and berries.