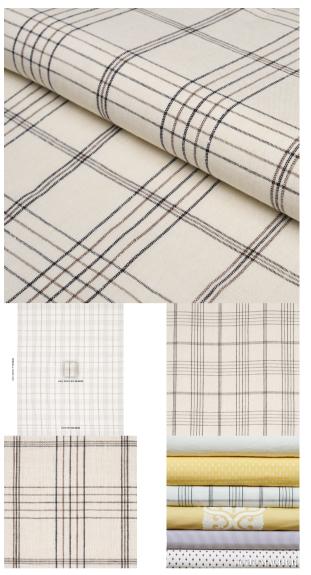

# NILS PLAID LINEN

Color: CHARCOAL SKU No: 80302

### What makes it special

Pared down and pretty, Nils Plaid in charcoal is one of the most versatile fabrics in the New Traditional III collection. This linen plaid has a performance finish with a lovely hand, plus a supremely usable weight and scale that makes it work nearly anywhere.

### SIZING & MEASUREMENT

Horizontal Repeat 6 3/5" (17CM) Item Width 53" (135CM) Match **STRAIGHT** Vertical Repeat 7" (18CM) **CONTENT & FINISH** 

Content 100% LINEN Flame Test CAL TB 117 OTHER DETAILS

Country of Finish INDIA Country of Origin **INDIA** 