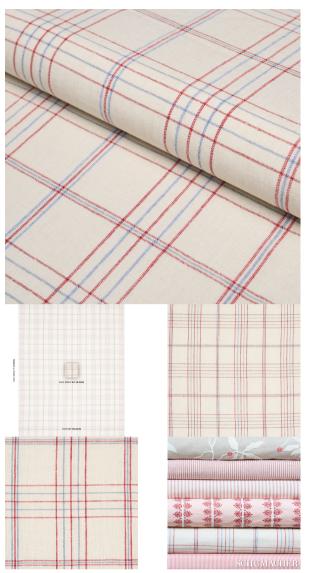

# NILS PLAID LINEN

Color: RED SKU No: 80300

# What makes it special

Pared down and pretty, Nils Plaid in red is one of the most versatile fabrics in the New Traditional III collection. This linen plaid has a performance finish with a lovely hand, plus a supremely usable weight and scale that makes it work nearly anywhere.

## SIZING & MEASUREMENT

Horizontal Repeat 6 3/5" (17CM) Item Width 53" (135CM) Match **STRAIGHT** Vertical Repeat 7" (18CM) **CONTENT & FINISH** 

100% LINEN Content Flame Test CAL TB 117

OTHER DETAILS

Country of Finish INDIA Country of Origin **INDIA** 