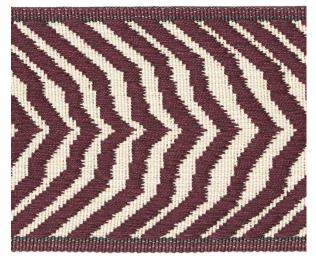

# ARCURE RIPPLE TAPE

Color: AUBERGINE

SKU No: 79702

## What makes it special

Named for the method of manipulating tree branches to curve, Arcure is a dashing abstract chevron motif with a rich, embroidery-like texture.

#### SIZING & MEASUREMENT

| Item Width      | 3 1/8" (8CM) |
|-----------------|--------------|
| Vertical Repeat | 3 1/2" (9CM) |

**CONTENT & FINISH** 