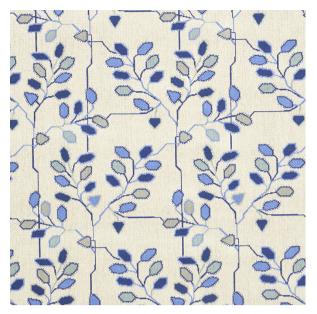

# TUMBLE WEED ÉPINGLÉ

Color: DELFT BLUE SKU No: 79510

# What makes it special

For this reinterpretation of a traditional arboreal motif, Neisha Crosland distilled the intricate tree pattern on a 19th-century Persian rug to its most elemental lines and geometric shapes. The result? A chic espalier design with angular branches that sprout sharp-cornered leaves on a needlepoint-like epingle. Also a wallcovering.