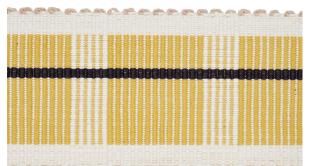

## CALCADA TAPE MEDIUM

Color: MAIZE SKU No: 79206

# What makes it special

Simple yet sophisticated, Calcada Tape in maize is a versatile, rhythmic, chunky woven geometric stripe that adds style and texture to furniture, window treatments or pillows. Available in 2 ½" and 4 ½" widths.

#### SIZING & MEASUREMENT

Item Width2 3/4" (7CM)MatchSTRAIGHT

#### **CONTENT & FINISH**

Content

59% COTTON, 41%

LINEN