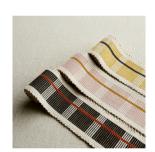

## CALCADA TAPE MEDIUM

Color: MAIZE SKU No: 79206

# What makes it special

Simple yet sophisticated, Calcada Tape in maize is a versatile, rhythmic, chunky woven geometric stripe that adds style and texture to furniture, window treatments or pillows. Available in 2 ½" and 4 ½" widths.