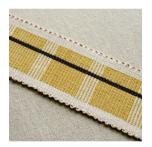

# What makes it special

Simple yet sophisticated, Calcada Tape in maize is a versatile, rhythmic, chunky woven geometric stripe that adds style and texture to furniture, window treatments or pillows. Available in 2 ½" and 4 ½" widths.