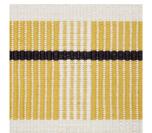

## CALCADA TAPE MEDIUM

Color: MAIZE SKU No: 79206

# What makes it special

Simple yet sophisticated, Calcada Tape in maize is a versatile, rhythmic, chunky woven geometric stripe that adds style and texture to furniture, window treatments or pillows. Available in 2 ½" and 4 ½" widths.