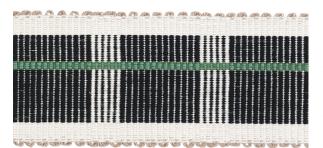

## CALCADA TAPE MEDIUM

Color: EMERALD

SKU No: 79203

## What makes it special

Simple yet sophisticated, Calcada Tape is a versatile, rhythmic, chunky woven geometric stripe that adds style and texture to furniture, window treatments or pillows. Available in 2  $\frac{1}{2}$  and 4  $\frac{1}{2}$  widths.

## SIZING & MEASUREMENT

| 333333          | Item Width        | 2 3/4" (7 CM)            |
|-----------------|-------------------|--------------------------|
|                 | Match             | STRAIGHT                 |
|                 | CONTENT & FINISH  |                          |
|                 | Content           | 41% LINEN, 59%<br>COTTON |
|                 | OTHER DETAILS     |                          |
|                 | Country of Finish | UNITED KINGDOM           |
|                 | Country of Origin | UNITED KINGDOM           |
|                 | Collection        | STEPHANIE SEAL           |
|                 |                   | BROWN                    |
| ANIE SEAL BROWN |                   |                          |