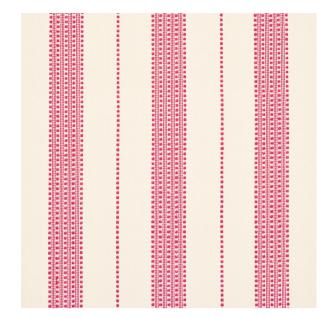

#### LUBECK STRIPE

Color: PINK SKU No: 79095

### What makes it special

Lubeck Stripe in pink is simple, charming and woven entirely by hand. This cotton stripe's large scale makes it a shoe-in for large upholstery pieces.