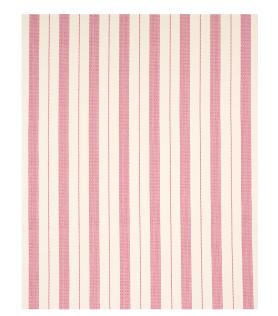

#### LUBECK STRIPE

Color: PINK SKU No: 79095

### What makes it special

Lubeck Stripe in pink is simple, charming and woven entirely by hand. This cotton stripe's large scale makes it a shoe-in for large upholstery pieces.