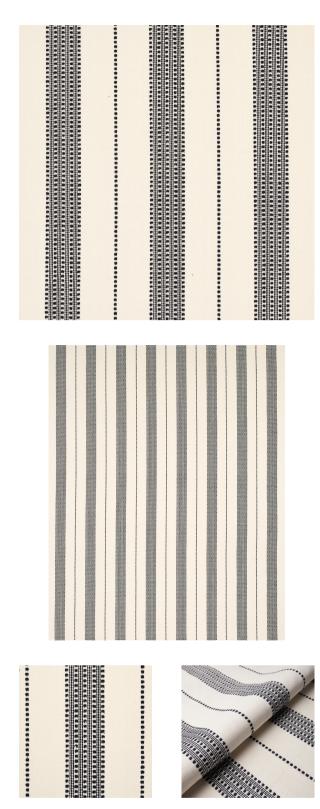

## LUBECK STRIPE

Color: BLACK

SKU No: 79094

#### What makes it special

Lubeck Stripe in black is simple, charming and woven entirely by hand. This cotton stripe's large scale makes it a shoe-in for large upholstery pieces.