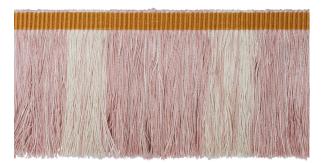

## CALCADA FRINGE

Color: ROSE QUARTZ

SKU No: 78986

What makes it special

A nod to tradition that feels fresh and modern, Calcada Fringe in rose quartz is a chic accent in any room. Soft and silky, it's an updated brush fringe with multi-color strands and a contrasting faille band.

## SIZING & MEASUREMENT

| Item Width       | 3 7/8" (10CM) |
|------------------|---------------|
| Match            | STRAIGHT      |
| CONTENT & FINISH |               |

Content OTHER DETAILS

Country of Finish Country of Origin Collection