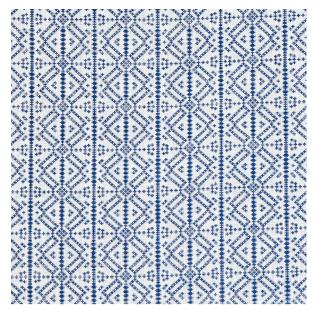

# POXTE HAND WOVEN

Color: NAVY

SKU No: 78891

#### What makes it special

This lush and rich geometric has a beautiful hand and is woven by master Maya artisans on a loom using ageold techniques that date to the 16th century.

#### SIZING & MEASUREMENT

| Horizontal Repeat | 3" (8CM)        |
|-------------------|-----------------|
| Item Width        | 42 3/8" (108CM) |
| Match             | STRAIGHT        |
| Vertical Repeat   | 1 7/8" (5CM)    |

### CONTENT & FINISH

| Content    | 100% COTTON           |
|------------|-----------------------|
| Flame Test | Finish Req for CAL117 |