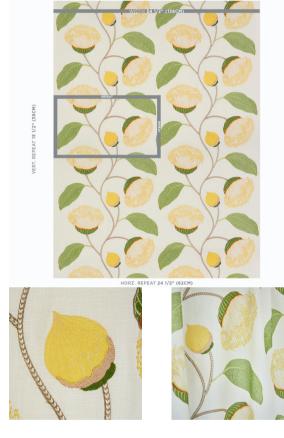

## SIZING & MEASUREMENT

| Horizontal Repeat | 24 1/2" (62CM)     |
|-------------------|--------------------|
| Item Width        | 54 1/2" (138CM)    |
| Match             | STRAIGHT           |
| Vertical Repeat   | 15 1/2" (39CM)     |
| CONTENT & FINISH  |                    |
| Content           | 30% LINEN, 70%     |
|                   | VISCOSE            |
| Flame Test        | FINISH REQ FOR CAL |
|                   | TB 117             |
| OTHER DETAILS     |                    |
| Country of Finish | INDIA              |
| Country of Origin | INDIA              |
| Collection        | EXQUISITE          |
|                   | EMBROIDERIES       |
| Have a question?  |                    |