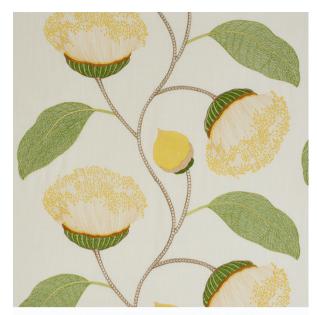

## Celinda Embroidery

Color: YELLOW

SKU No: 78300

What makes it special

Perfect for curtain panels, this open large-scale design features artfully embroidered flowers with delicately braided stems.