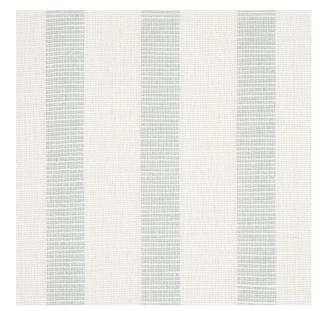

## KETLEY PERFORMANCE STRIPE

Color: SKY SKU No: 77564

# What makes it special

Seemingly straightforward Ketley Performance Stripe in sky packs a lot of personality, thanks to the tonal variation and textural appeal of the hand-loomed woven fabric, with performance-grade durability and stainresistant finishing to boot.