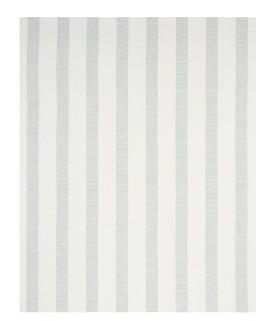

## KETLEY PERFORMANCE STRIPE

Color: SKY SKU No: 77564

# What makes it special

Seemingly straightforward Ketley Performance Stripe in sky packs a lot of personality, thanks to the tonal variation and textural appeal of the hand-loomed woven fabric, with performance-grade durability and stainresistant finishing to boot.