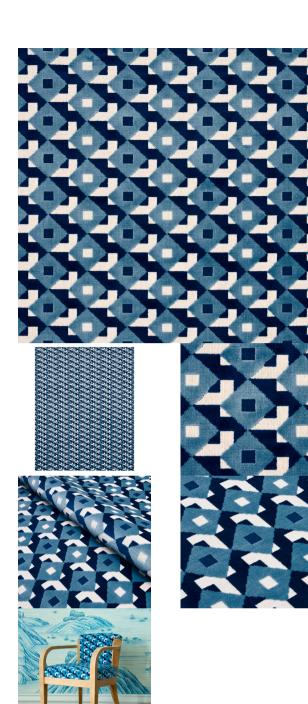

# DAZZLE SHIP VELVET

Color: AZURE SKU No: 77243

# What makes it special

An all-over three-color geometric in azure reminiscent of Op Art patterns is rendered in cushy cut velvet to create a supremely sophisticated upholstery fabric that will play well with others.