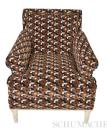

# DAZZLE SHIP VELVET

Color: BROWN & BLACK SKU No: 77242

What makes it special

An all-over three-color geometric reminiscent of Op Art patterns is rendered in cushy cut velvet to create a supremely sophisticated upholstery fabric that will play well with others.