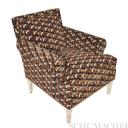

# DAZZLE SHIP VELVET

Color: BROWN & BLACK SKU No: 77242

What makes it special

An all-over three-color geometric reminiscent of Op Art patterns is rendered in cushy cut velvet to create a supremely sophisticated upholstery fabric that will play well with others.