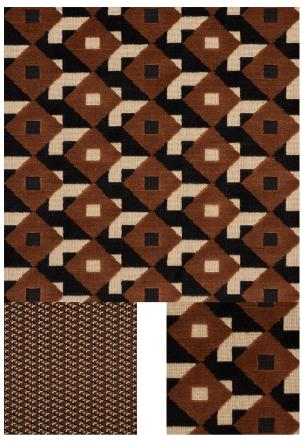

# DAZZLE SHIP VELVET

Color: BROWN & BLACK SKU No: 77242

What makes it special

An all-over three-color geometric reminiscent of Op Art patterns is rendered in cushy cut velvet to create a supremely sophisticated upholstery fabric that will play well with others.

## SIZING & MEASUREMENT

Horizontal Repeat 5 1/8" (13CM) Item Width 53 3/8" (136CM) Match HALF DROP Vertical Repeat 2 5/8" (7CM) **CONTENT & FINISH** 

Abrasion WYZENBEEK 15,000 Content 87% Cotton, 13%

**POLYESTER** 