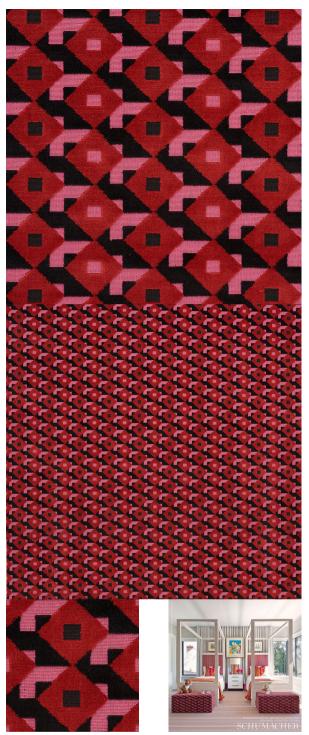

# DAZZLE SHIP VELVET

Color: PINK & BLACK SKU No: 77240

#### What makes it special

An all-over three-color geometric reminiscent of Op Art patterns is rendered in cushy cut velvet to create a supremely sophisticated upholstery fabric that will play well with others.

## SIZING & MEASUREMENT

Horizontal Repeat 5 1/8" (13CM) Item Width 53 3/8" (136CM) Match HALF DROP Vertical Repeat 2 5/8" (7CM) **CONTENT & FINISH** 

Abrasion WYZENBEEK 15,000 Content 87% Cotton, 13%

**POLYESTER** 