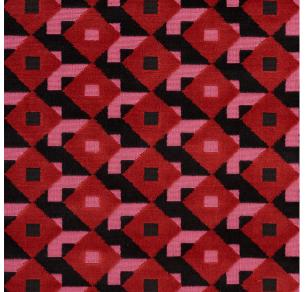

# DAZZLE SHIP VELVET

Color: PINK & BLACK SKU No: 77240

## What makes it special

An all-over three-color geometric reminiscent of Op Art patterns is rendered in cushy cut velvet to create a supremely sophisticated upholstery fabric that will play well with others.