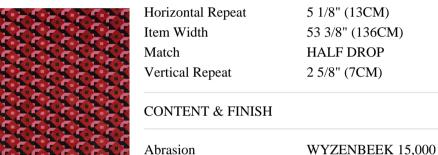

#### SIZING & MEASUREMENT

Content 13% POLYESTER, 87%

Cotton

Flame Test Finish Req for CAL117