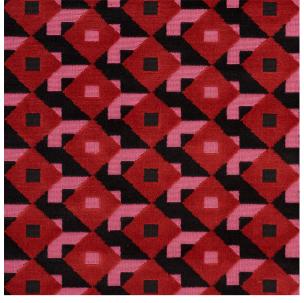

# DAZZLE SHIP VELVET

Color: PINK & BLACK SKU No: 77240

## What makes it special

An all-over three-color geometric reminiscent of Op Art patterns is rendered in cushy cut velvet to create a supremely sophisticated upholstery fabric that will play well with others.