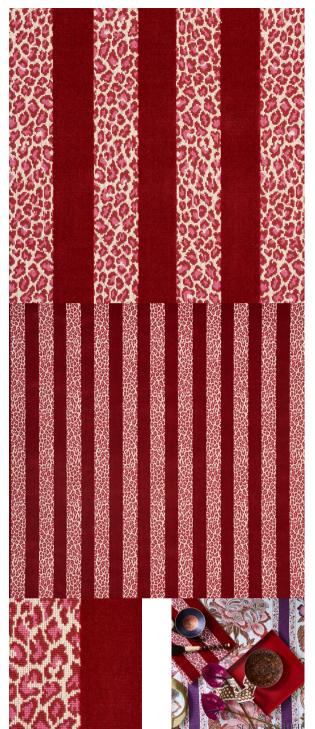

# **GUEPARD STRIPE VELVET**

Color: RED SKU No: 77143

# What makes it special

A stylish melding of epingle leopard spots and wide velvet stripes, this stunning-but-sturdy upholstery-weight fabric adds a note of haute couture to a room.