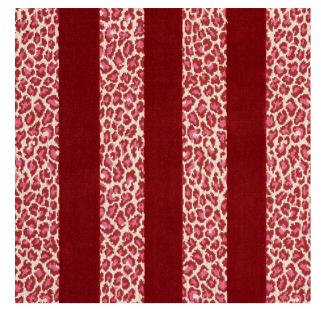

# **GUEPARD STRIPE VELVET**

Color: RED SKU No: 77143

# What makes it special

A stylish melding of epingle leopard spots and wide velvet stripes, this stunning-but-sturdy upholstery-weight fabric adds a note of haute couture to a room.