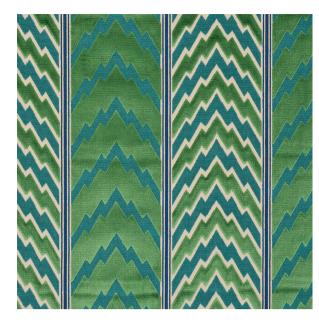

# FLORENTINE VELVET

Color: EMERALD

SKU No: 77110

#### What makes it special

Ooh la la! This exquisite, high-style cut velvet is just what you need when you want to add some oomph to a room.