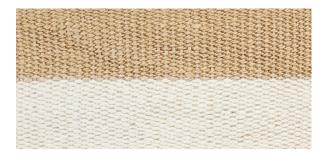

**TRIMS** 

Color: WHITE & GOLD SKU No: 77040

# What makes it special

Made in Kentucky on Swedish looms, this linen tape is designed and handwoven by Stephanie Seal Brown. It's timeless, refined yet relaxed, and available in three widths.

### **CONTENT & FINISH**

Content 100% LINEN