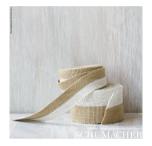

# What makes it special

Made in Kentucky on Swedish looms, this linen tape is designed and handwoven by Stephanie Seal Brown. It's timeless, refined yet relaxed, and available in three widths.

### SIZING & MEASUREMENT

Item Width1 7/8" (5CM)MatchSTRAIGHT