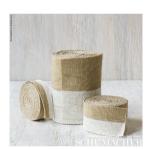

# What makes it special

Made in Kentucky on Swedish looms, this linen tape is designed and handwoven by Stephanie Seal Brown. It's timeless, refined yet relaxed, and available in three widths.

### SIZING & MEASUREMENT

Item Width1 7/8" (5CM)MatchSTRAIGHT