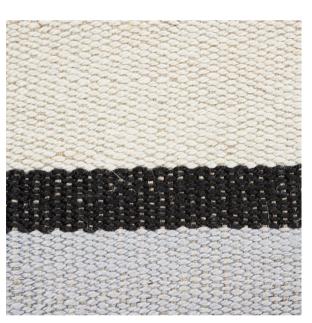

# ILE SAINT-LOUIS WIDE TAPE

Color: WHITE BLACK & SILVERY BLUE

SKU No: 77020

# What makes it special

Made in Kentucky on Swedish looms, this linen tape is designed and handwoven by Stephanie Seal Brown. It's timeless, refined yet relaxed, and available in three widths.

## **CONTENT & FINISH**

| Content | 100% LINEN |
|---------|------------|
|---------|------------|