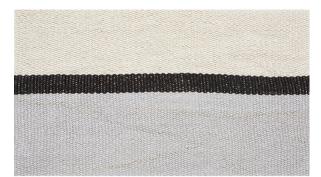

# ILE SAINT-LOUIS WIDE TAPE

Color: WHITE BLACK & SILVERY BLUE

SKU No: 77020

# What makes it special

Made in Kentucky on Swedish looms, this linen tape is designed and handwoven by Stephanie Seal Brown. It's timeless, refined yet relaxed, and available in three widths.

## **CONTENT & FINISH**

| Content | 100% LINEN |
|---------|------------|
|---------|------------|