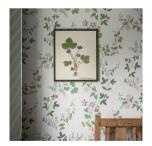

# MIDSUMMERS EVE

Color: IVORY SKU No: 7680

### What makes it special

Midsummers Eve in ivory is an irresistibly pretty wallpaper by iconic Scandinavian brand Boråstapeter. It was inspired by a Swedish tradition that involves picking beautiful blooms, placing them under your pillow and dreaming sweetly of future love. This product is FSC Certified. Available in North America exclusively through Schumacher.