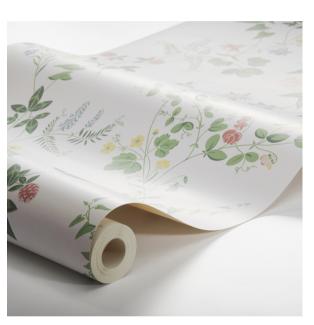

# MIDSUMMERS EVE

Color: IVORY SKU No: 7680

### What makes it special

Midsummers Eve in ivory is an irresistibly pretty wallpaper by iconic Scandinavian brand Boråstapeter. It was inspired by a Swedish tradition that involves picking beautiful blooms, placing them under your pillow and dreaming sweetly of future love. This product is FSC Certified. Available in North America exclusively through Schumacher.

### SIZING & MEASUREMENT

Horizontal Repeat 20 7/8" (53CM)
Item Width 20 7/8" (53CM)
Match HALF DROP
Vertical Repeat 20 7/8" (53CM)
Yards Per Roll 11.0