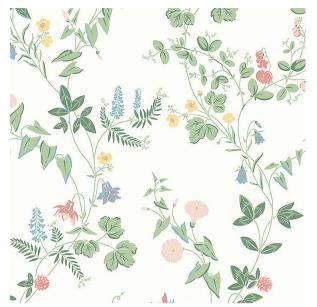

# MIDSUMMERS EVE

Color: IVORY SKU No: 7680

### What makes it special

Midsummers Eve in ivory is an irresistibly pretty wallpaper by iconic Scandinavian brand Boråstapeter. It was inspired by a Swedish tradition that involves picking beautiful blooms, placing them under your pillow and dreaming sweetly of future love. This product is FSC Certified. Available in North America exclusively through Schumacher.