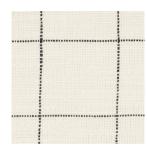

## **MARIETTA**

Color: BLACK SKU No: 76771

# What makes it special

Simplicity at its best. Nothing is more authentic than this pared-down windowpane woven in pure, 100% cotton.