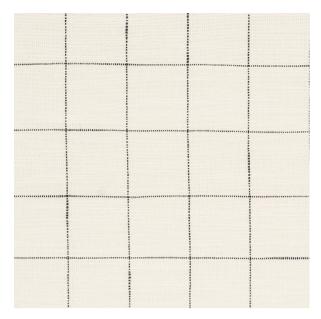

## **MARIETTA**

Color: BLACK SKU No: 76771

# What makes it special

Simplicity at its best. Nothing is more authentic than this pared-down windowpane woven in pure, 100% cotton.

### SIZING & MEASUREMENT

Horizontal Repeat 1.068"
Item Width 51 7/8" (132CM)
Match STRAIGHT
Vertical Repeat 1 7/8" (5CM)