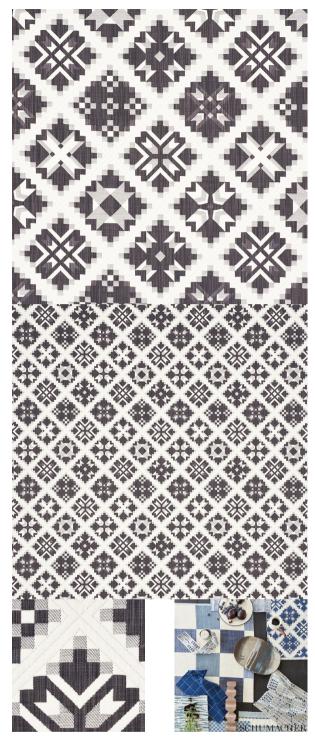

## TRISTAN PATCHWORK

Color: CHARCOAL

SKU No: 76761

What makes it special

With all the charm of a traditional quilt, Tristan Patchwork is a jacquard weave with wonderful character and dimension.