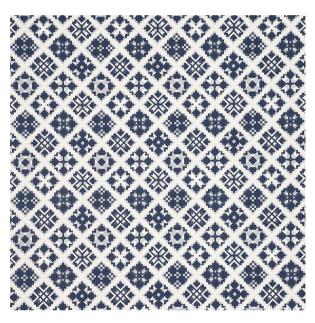

## TRISTAN PATCHWORK

Color: INDIGO

SKU No: 76760

#### What makes it special

With all the charm of a traditional quilt, Tristan Patchwork is a jacquard weave with wonderful character and dimension.