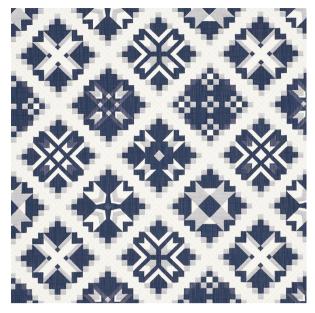

## TRISTAN PATCHWORK

Color: INDIGO

SKU No: 76760

#### What makes it special

With all the charm of a traditional quilt, Tristan Patchwork is a jacquard weave with wonderful character and dimension.