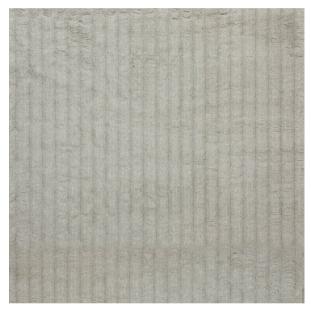

# **TUNDRA**

Color: LIGHT GREY

SKU No: 76461

## What makes it special

A super soft blend of linen, wool and alpaca yarns gives this fluffy, channeled pattern an unbelievably sensual appeal. On pillows or upholstery it's as cozy as it is cool.

## CONTENT & FINISH

| Abrasion          | MARTINDALE 100,000 |
|-------------------|--------------------|
| Content           | 10% COTTON, 19%    |
|                   | LINEN, 42% ALPACA, |
|                   | 19% WOOL           |
| Flame Test        | CAL-117 Certified  |
| OTHER DETAILS     |                    |
| Country of Einish | 107 A 1 37         |