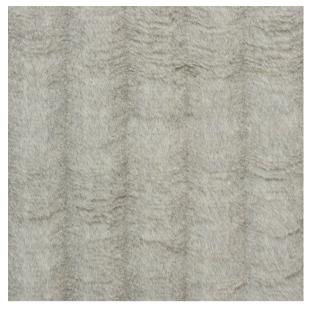

# **TUNDRA**

Color: LIGHT GREY

SKU No: 76461

## What makes it special

A super soft blend of linen, wool and alpaca yarns gives this fluffy, channeled pattern an unbelievably sensual appeal. On pillows or upholstery it's as cozy as it is cool.

## CONTENT & FINISH

| Abrasion          | MARTINDALE 100,000 |
|-------------------|--------------------|
| Content           | 10% COTTON, 19%    |
|                   | LINEN, 42% ALPACA, |
|                   | 19% WOOL           |
| Flame Test        | CAL-117 Certified  |
| OTHER DETAILS     |                    |
| Country of Einish | 107 A 1 37         |