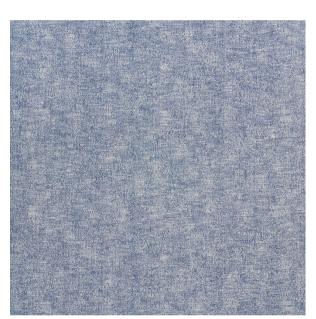

## What makes it special

An unusual jacquard weave of multi-width yarns gives Dima a pronounced, slubby texture and a handwoven look. It's a sturdy and stylish option for upholstery.