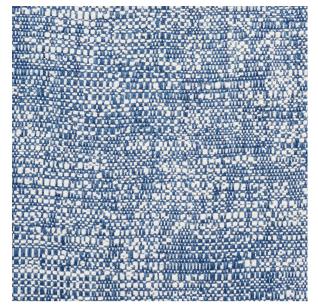

## What makes it special

An unusual jacquard weave of multi-width yarns gives Dima a pronounced, slubby texture and a handwoven look. It's a sturdy and stylish option for upholstery.

### **CONTENT & FINISH**

Abrasion MARTINDALE 20,000 Content 68% LINEN, 32%

VISCOSE

Flame Test FINISH REQ FOR CAL-

117