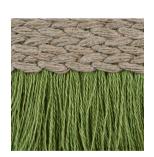

# **BRAIDED LINEN FRINGE**

Color: LEAF SKU No: 76261

# What makes it special

In this two-for-one embellishment, we added a lively brush fringe to our braided linen tape- for maximum impact.

### SIZING & MEASUREMENT

Horizontal Repeat 1/2" (1CM)
Item Width 5" (13CM)
Match STRAIGHT

## **CONTENT & FINISH**

Content 100% LINEN