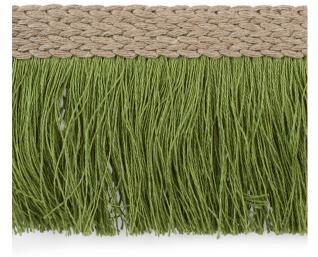

# **BRAIDED LINEN FRINGE**

Color: LEAF SKU No: 76261

# What makes it special

In this two-for-one embellishment, we added a lively brush fringe to our braided linen tape- for maximum impact.

### SIZING & MEASUREMENT

Horizontal Repeat 1/2" (1CM)
Item Width 5" (13CM)
Match STRAIGHT

## **CONTENT & FINISH**

Content 100% LINEN