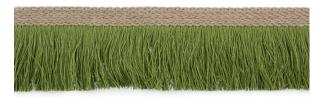

# **BRAIDED LINEN FRINGE**

Color: LEAF SKU No: 76261

# What makes it special

In this two-for-one embellishment, we added a lively brush fringe to our braided linen tape- for maximum impact.

### SIZING & MEASUREMENT

Horizontal Repeat 1/2" (1CM)
Item Width 5" (13CM)
Match STRAIGHT

## **CONTENT & FINISH**

Content 100% LINEN