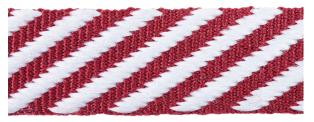

# TWILL TAPE

Color: BURGUNDY

SKU No: 76104

# What makes it special

With its woven, diagonal stripe design, inspired by 1940s guitar straps, this twill tape is a dynamic finishing touch for furniture, pillows or window treatments.