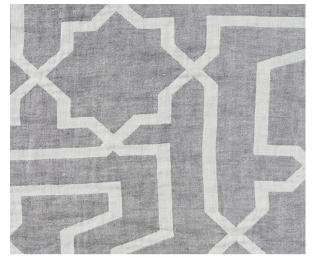

# ARABESQUE MAZE SHEER

Color: GREY SKU No: 75870

### What makes it special

This double-width, double-faced, woven fretwork design has a special washed finish to give it a wonderfully soft hand and a casual, easygoing look. It is railroaded so that the pattern can be used in long swathes without seams.