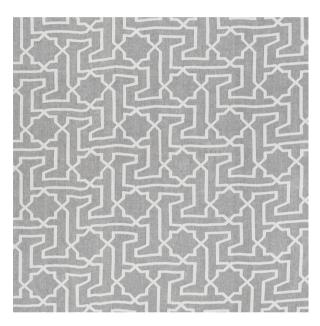

# ARABESQUE MAZE SHEER

Color: GREY SKU No: 75870

### What makes it special

This double-width, double-faced, woven fretwork design has a special washed finish to give it a wonderfully soft hand and a casual, easygoing look. It is railroaded so that the pattern can be used in long swathes without seams.