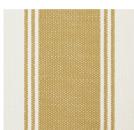

# RAFE STRIPE

Color: CHARTREUSE SKU No: 75821

## What makes it special

A soft blend of cotton and linen, this woven, multiwidth stripe is the perfect weight for upholstery and layers beautifully with other patterns.

### SIZING & MEASUREMENT

Horizontal Repeat 4 3/8" (11CM)
Item Width 54 3/8" (138CM)
Match STRAIGHT

# **CONTENT & FINISH**

Abrasion MARTINDALE 19,000 Content 44% COTTON, 9%

**LINEN, 24%** 

POLYESTER, 23%

VISCOSE

Flame Test Finish Req for CAL117