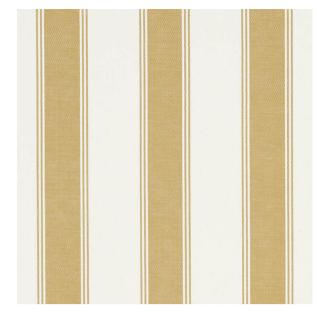

# RAFE STRIPE

Color: CHARTREUSE SKU No: 75821

## What makes it special

A soft blend of cotton and linen, this woven, multiwidth stripe is the perfect weight for upholstery and layers beautifully with other patterns.

### SIZING & MEASUREMENT

Horizontal Repeat 4 3/8" (11CM)
Item Width 54 3/8" (138CM)
Match STRAIGHT

# **CONTENT & FINISH**

Abrasion MARTINDALE 19,000 Content 44% COTTON, 9%

**LINEN, 24%** 

POLYESTER, 23%

VISCOSE

Flame Test Finish Req for CAL117