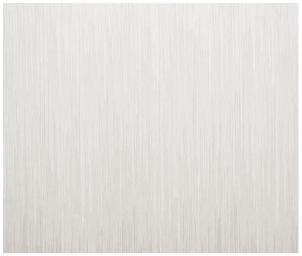

# **OMBRE SHEER**

Color: STONE

SKU No: 75790

What makes it special

This linen-cotton jacquard weave has an enchanting ombré effect. It is double-width and railroaded so that the pattern can be used in long swathes without seams.