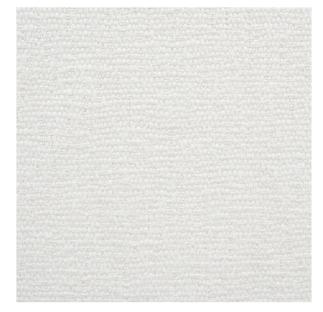

### FINN HEAVYWEIGHT LINEN

Color: IVORY SKU No: 75670

## What makes it special

A special jacquard weave gives this glamorous heavyweight linen its remarkable texture and luxurious hand. Even better? It's water-and stain-resistant. It's the perfect upholstery solid for just about any decor.