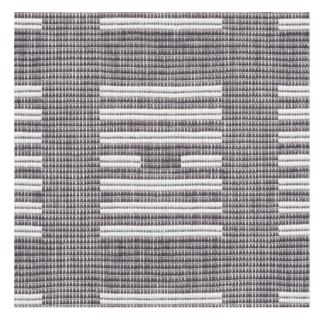

# TIASQUAM WEAVE

Color: GREY SKU No: 75661

### What makes it special

Based on a painting by Caroline Z Hurley, Tiasquam Weave is a heavyweight, sturdy fabric with a quiet presence.