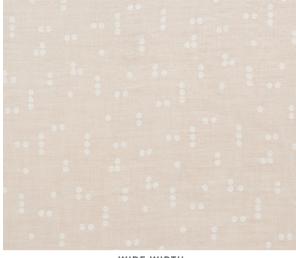

# **GREAT ROCK SHEER**

SKU No: 75621 Color: SAND

# What makes it special

A double-faced pocket weave designed by Caroline Z Hurley, Great Rock Sheer is reversible, extra wide— It is railroaded so that the pattern can be used in long swathes without seams.

#### SIZING & MEASUREMENT

Horizontal Repeat 13" (33CM) Item Width 117" (297CM)

Match SHOWN RAILROADED

23 1/2" (60CM) Vertical Repeat