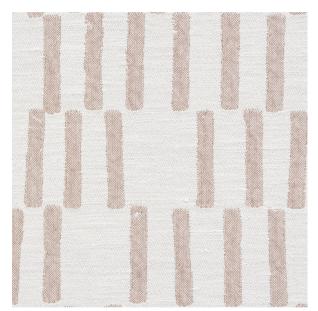

## CEDAR TREE NECK

Color: CLAY SKU No: 75603

## What makes it special

Based on a painting by Caroline Z Hurley, Cedar Tree Neck is an alluring, double-sided fabric with a wonderfully soft hand.

#### SIZING & MEASUREMENT

Horizontal Repeat 6 7/8" (17CM) Item Width 54 3/4" (139CM) Match **STRAIGHT** Vertical Repeat 14 1/4" (36CM)