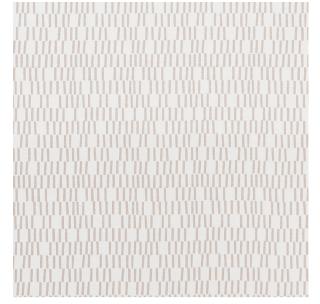

## CEDAR TREE NECK

Color: CLAY SKU No: 75603

## What makes it special

Based on a painting by Caroline Z Hurley, Cedar Tree Neck is an alluring, double-sided fabric with a wonderfully soft hand.

#### SIZING & MEASUREMENT

Horizontal Repeat 6 7/8" (17CM) Item Width 54 3/4" (139CM) Match **STRAIGHT** Vertical Repeat 14 1/4" (36CM)