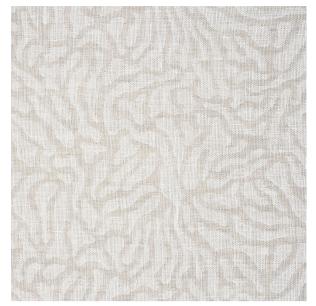

## CORA DOUBLE FACE CASEMENT

Color: LINEN SKU No: 75520

## What makes it special

Cora is a unique, double-faced casement with an amorphous, allover design. It's a wonderfully useful pattern that is at home in both traditional and modern settings.