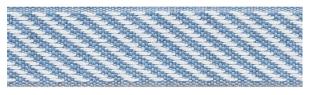

# **BOBO TAPE**

Color: BLUE

SKU No: 73603

# What makes it special

An unusual weave of chunky yarns gives this bias stripe tape its good looks. It's the perfect way to add interest and detail without overpowering.