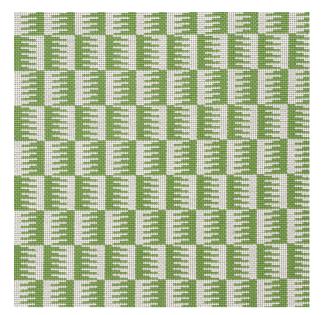

## DOVETAIL INDOOR/OUTDOOR

Color: GREEN SKU No: 73321

## What makes it special

A unique geometric pattern with a rich, tapestry-like texture, Dovetail has the sumptuous look of a conventional indoor fabric.

#### SIZING & MEASUREMENT

Horizontal Repeat 1 1/2" (4CM)
Item Width 57" (145 CM)
Match STRAIGHT
Vertical Repeat 3 1/4" (8CM)