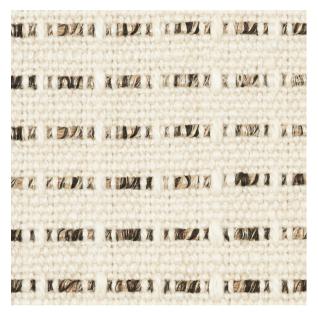

# **TOPANGA**

Color: RAFFIA SKU No: 72500

## What makes it special

This tightly woven cotton-linen blend features a small, broken stripe of contrasting wrapped yarn. With a handcrafted look and soft texture, it is suitable for multiple uses.

#### **CONTENT & FINISH**

Abrasion MARTINDALE 20,000

Content 4% POLYESTER, 58%

VISCOSE, 29% LINEN,
9% COTTON

Flame Test FINISH REQ FOR CAL-

117