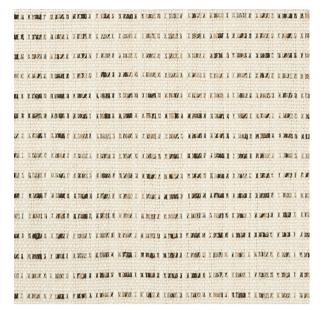

# **TOPANGA**

Color: RAFFIA SKU No: 72500

## What makes it special

This tightly woven cotton-linen blend features a small, broken stripe of contrasting wrapped yarn. With a handcrafted look and soft texture, it is suitable for multiple uses.

#### **CONTENT & FINISH**

Abrasion MARTINDALE 20,000

Content 4% POLYESTER, 58%

VISCOSE, 29% LINEN,
9% COTTON

Flame Test FINISH REQ FOR CAL-

117