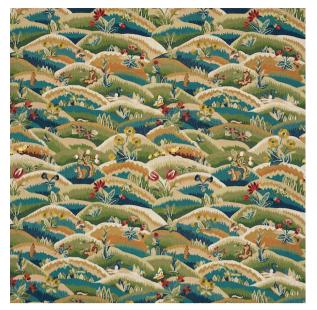

# **GERRY EMBROIDERY**

Color: DOCUMENT SKU No: 72450

## What makes it special

Hand-stitched flora and fauna enliven rolling hills in this full coverage embroidery divined from our archive. It's an artistic tour-de-force, named for a Schumacher family member.