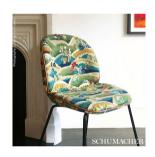

# **GERRY EMBROIDERY**

Color: DOCUMENT SKU No: 72450

## What makes it special

Hand-stitched flora and fauna enliven rolling hills in this full coverage embroidery divined from our archive. It's an artistic tour-de-force, named for a Schumacher family member.