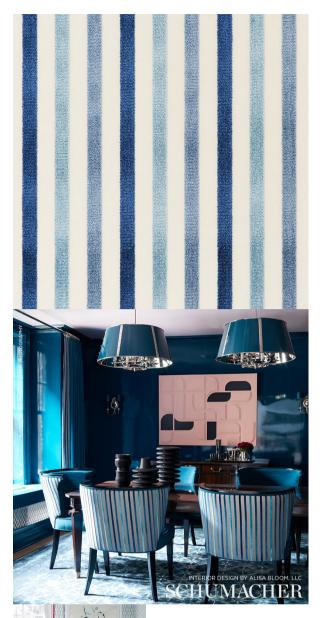

# LE MATELOT

Color: BLUE SKU No: 72290

## What makes it special

Woven on a traditional velvet wire loom, Le Matelot features narrow, cut velvet stripes on a crisp cotton ground. Its unique scale and tonal pattern are the epitome of chic.

## SIZING & MEASUREMENT

Horizontal Repeat 3" (8CM) Item Width 54 1/4" (138 CM) **STRAIGHT** Match

**CONTENT & FINISH** 

Content 28% COTTON, 18%

POLYESTER, 54%

VISCOSE

Flame Test FINISH REQ FOR CAL

TB 117